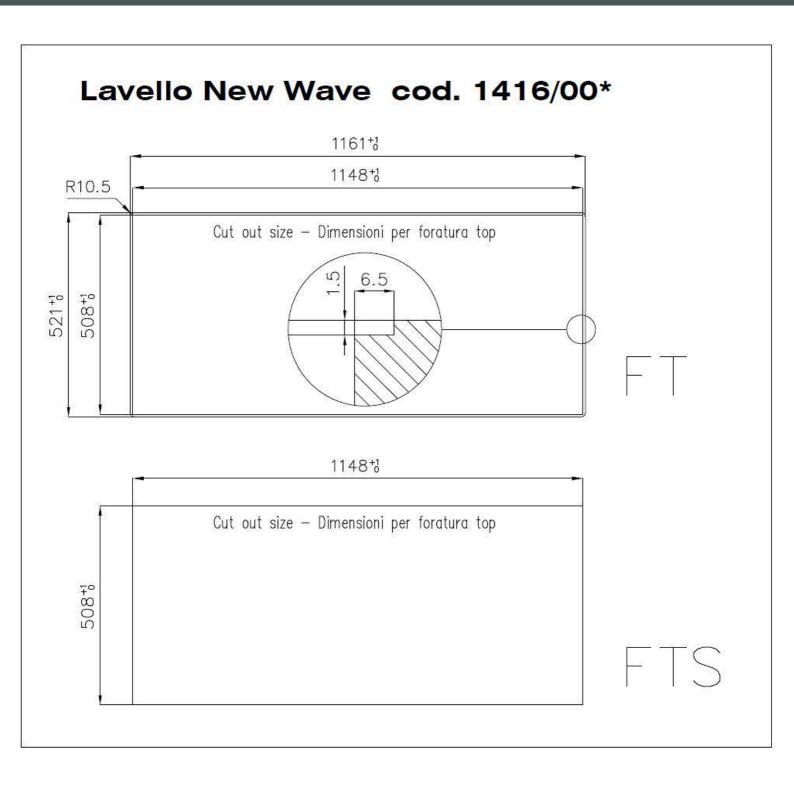

### **DETAILS**

| Edge/Installation Type | Flush-mount   Top-mount                                         |
|------------------------|-----------------------------------------------------------------|
| Finish                 | Foster brushed                                                  |
| Material               | AISI 304 stainless steel                                        |
| Texture                | Brushed in line                                                 |
| Base                   | 80 cm                                                           |
| Dimensions             | 1160x520 mm                                                     |
| Standard fittings      | Fixing hooks, gasket, drain, overflow and siphon, boxed packing |
| Mixer holes            | 2 standard holes                                                |
| Built-in hole          | View technical data sheet                                       |
|                        |                                                                 |