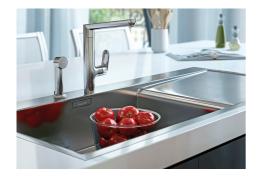

## **Sink New Wave**

Bowl on the left Kitchen Sinks Code: 1416 002

## **GALLERY**