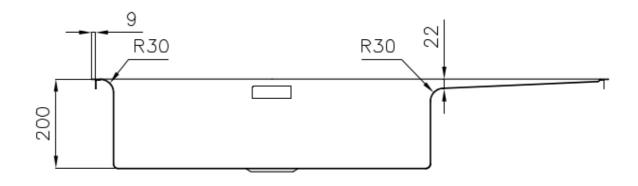

Squared bowls - 0/9 radius

The square bowls of Foster have perfectly squared vertical edges, while those on the bottom have a small radius of 9 mm that facilitates cleaning operations.