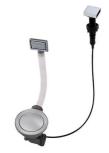

Space waste fitting

The elegant SPACE steel cap closes the drain and leaves no visible residues collected in the basket below. Space also has a small footprint and allows the optimal use of the under-sink compartment.

## **EQUIPMENT**

**Space automatic waste fitting - PA** 8407 108