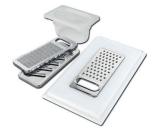

# Foster ==

**White bowl** 8153 100

Glass chopping board 8631 300

food collection tray 8159 101

Graters kit with ring-holder and

\* only in combination with the accessory 8644 101