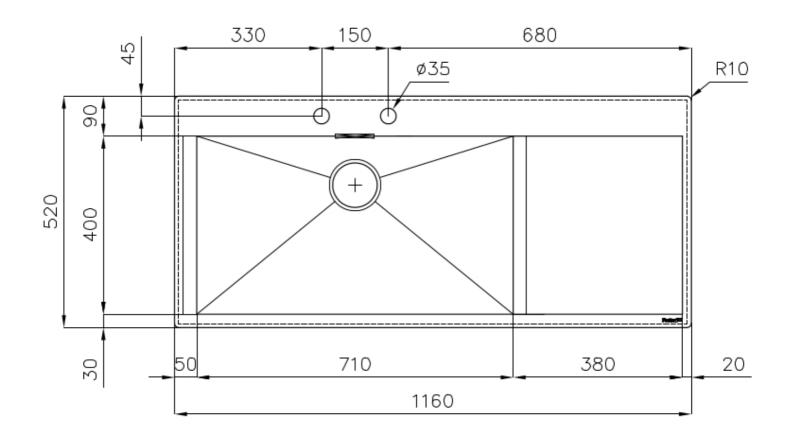

### **DETAILS**

| Edge/Installation Type | Flush-mount   Top-mount                                         |
|------------------------|-----------------------------------------------------------------|
| Finish                 | Foster brushed                                                  |
| Material               | AISI 304 stainless steel                                        |
| Texture                | Brushed in line                                                 |
| Base                   | 80 cm                                                           |
| Dimensions             | 1160x520 mm                                                     |
| Standard fittings      | Fixing hooks, gasket, drain, overflow and siphon, boxed packing |
| Mixer holes            | 2 standard holes                                                |
| Built-in hole          | View technical data sheet                                       |
|                        |                                                                 |

| Drainer                    | Yes                                                                                                                                                                                                                                                              |
|----------------------------|------------------------------------------------------------------------------------------------------------------------------------------------------------------------------------------------------------------------------------------------------------------|
| Width                      | 116 cm                                                                                                                                                                                                                                                           |
| Bowl dimension             | 710 x 400 mm                                                                                                                                                                                                                                                     |
| Number of bowls            | 1 bowl                                                                                                                                                                                                                                                           |
| Waste fitting              | Drain with automatic control SPACE                                                                                                                                                                                                                               |
| FEATURES                   |                                                                                                                                                                                                                                                                  |
| Automatic waste fitting    | The waste-fitting with round remote knob is supplied; a practical accessory which makes it unnecessary to get wet in order to drain the water from the bowl.                                                                                                     |
| Diamond-shape bottom       | The draining of water is an important feature in a sink, and it's always taken good care of in Foster products. In the bent-welded sinks, which would have a flat bottom, the proper draining is guaranteed by the elegant beveling, which helps the water flow. |
| Double mixer hole          | The large tap counter is already fitted with a series of 2 tap holes. In the second hole it is possible to install the remote control of the automatic drain or, alternatively, a practical soap dispenser.                                                      |
| High thickness             | 1mm thick steel. A significant thickness, which guarantees the maximum sturdiness and durability.                                                                                                                                                                |
| new wave - perfect profile | The wave is the exclusive feature of the New Wave sinks, a sinuous element that breaks the minimalistic rigor of square bowl and makes it more flexible - awarded with the prestigious Reddot Design Award 2015.                                                 |
| Perimetral overflow        | The overflow is always a security on the Foster sinks that prevents the overflow of water in case of oversights. The perimeter drain solution improves aesthetics thanks to its square and essential shape.                                                      |
| Save space system          | Drain and siphon are designed to leave as much space as possible in the under-sink area, more and more useful today for theseparate waste collection systems.                                                                                                    |