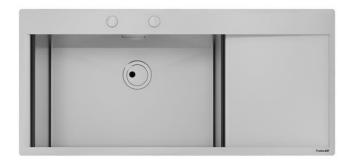

## **Sink New Wave**

Bowl on the left Kitchen Sinks Code: 1416 002

### **DETAILS**

| Edge/Installation Type | Flush-mount   Top-mount                                         |
|------------------------|-----------------------------------------------------------------|
| Finish                 | Foster brushed                                                  |
| Material               | AISI 304 stainless steel                                        |
| Texture                | Brushed in line                                                 |
| Base                   | 80 cm                                                           |
| Dimensions             | 1160x520 mm                                                     |
| Standard fittings      | Fixing hooks, gasket, drain, overflow and siphon, boxed packing |
| Mixer holes            | 2 standard holes                                                |
| Built-in hole          | View technical data sheet                                       |
|                        |                                                                 |

| Drainer                    | Yes                                                                                                                                                                                                                                                              |
|----------------------------|------------------------------------------------------------------------------------------------------------------------------------------------------------------------------------------------------------------------------------------------------------------|
| Width                      | 116 cm                                                                                                                                                                                                                                                           |
| Bowl dimension             | 710 x 400 mm                                                                                                                                                                                                                                                     |
| Number of bowls            | 1 bowl                                                                                                                                                                                                                                                           |
| Waste fitting              | Drain with automatic control SPACE                                                                                                                                                                                                                               |
| FEATURES                   |                                                                                                                                                                                                                                                                  |
| Automatic waste fitting    | The waste-fitting with round remote knob is supplied; a practical accessory which makes it unnecessary to get wet in order to drain the water from the bowl.                                                                                                     |
| Diamond-shape bottom       | The draining of water is an important feature in a sink, and it's always taken good care of in Foster products. In the bent-welded sinks, which would have a flat bottom, the proper draining is guaranteed by the elegant beveling, which helps the water flow. |
| Double mixer hole          | The large tap counter is already fitted with a series of 2 tap holes. In the second hole it is possible to install the remote control of the automatic drain or, alternatively, a practical soap dispenser.                                                      |
| High thickness             | 1mm thick steel. A significant thickness, which guarantees the maximum sturdiness and durability.                                                                                                                                                                |
| new wave - perfect profile | The wave is the exclusive feature of the New Wave sinks, a sinuous element that breaks the minimalistic rigor of square bowl and makes it more flexible - awarded with the prestigious Reddot Design Award 2015.                                                 |
| Perimetral overflow        | The overflow is always a security on the Foster sinks that prevents the overflow of water in case of oversights. The perimeter drain solution improves aesthetics thanks to its square and essential shape.                                                      |
| Save space system          | Drain and siphon are designed to leave as much space as possible in the under-sink area, more and more useful today for theseparate waste collection systems.                                                                                                    |